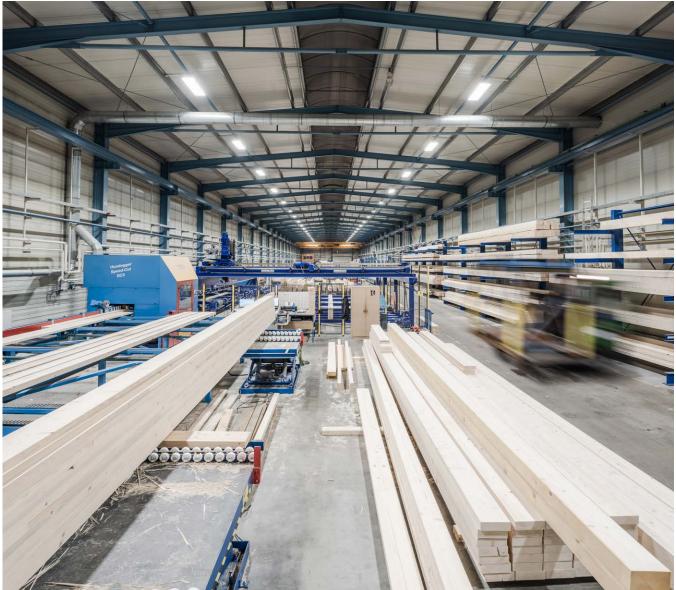

## KASALOVA PILA, JINDŘICHŮV HRADEC, CZE

For the manufacturer of wooden trusses, windows, doors and wooden constructions, Kasalova Pila, s.r.o., we have exchanged unsuitable discharge luminaires for new modern LED luminaires in the production hall. By installing LED luminaires, the customer has saved 55% operating costs while increased the illumination level by 25%.

Customer's total operating costs reduced by 55% while increased the illumination level by 25%.