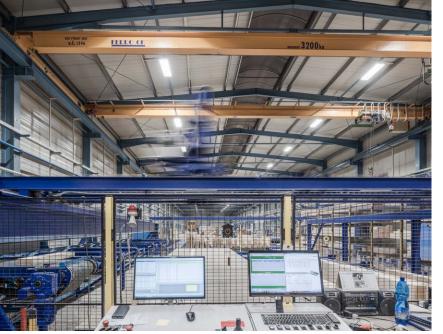

## KASALOVA PILA, JINDŘICHŮV HRADEC, CZE

For the manufacturer of wooden trusses, windows, doors and wooden constructions, Kasalova Pila, s.r.o., we have exchanged unsuitable discharge luminaires for new modern LED luminaires in the production hall. By installing LED luminaires, the customer has saved 55% operating costs while increased the illumination level by 25%.

Customer's total operating costs reduced by 55% while increased the illumination level by 25%.