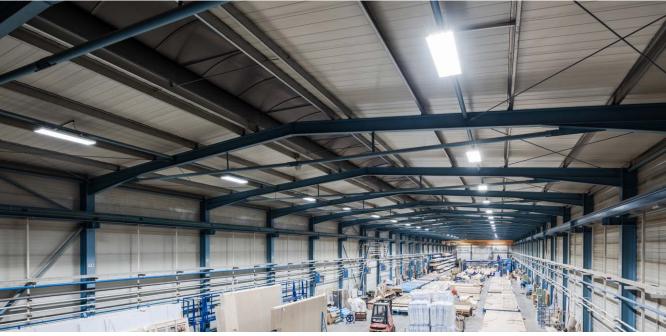

## KASALOVA PILA, JINDŘICHŮV HRADEC, CZE

For the manufacturer of wooden trusses, windows, doors and wooden constructions, Kasalova Pila, s.r.o., we have exchanged unsuitable discharge luminaires for new modern LED luminaires in the production hall. By installing LED luminaires, the customer has saved 55% operating costs while increased the illumination level by 25%.

Customer's total operating costs reduced by 55% while increased the illumination level by 25%.