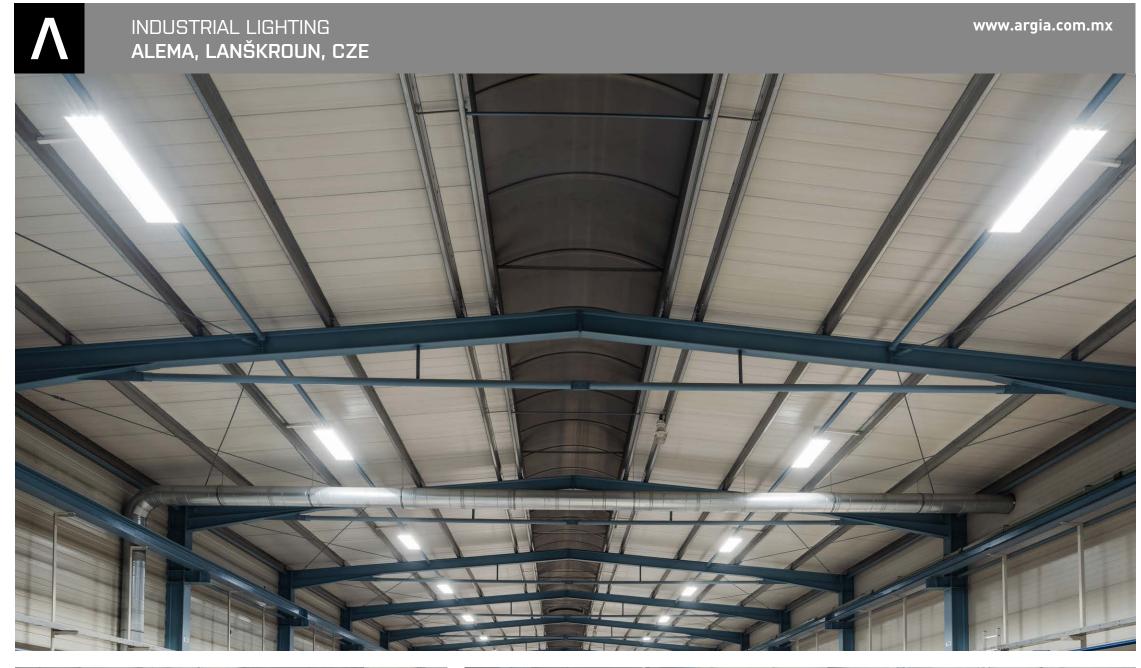

exchanged unsuitable discharge luminaires for new modern LED luminaires in the production hall. By installing LED luminaires, the customer has saved 55% operating costs while increased the illumination level by 25%.

|                      | Original installation      | ARGIA lighting solution |
|----------------------|----------------------------|-------------------------|
| Type of luminary     | discharge luminaires 400 W | INDUSTRY HBL 215 W      |
| Number of luminaires | 40 pcs                     | 40 pcs                  |
| Total Input          | 19.12 kW                   | 8.60 kW                 |
| Consumption kWh/year | 95,447 kWh                 | 42,931 kWh              |

Customer's total operating costs reduced by 55% while increased the illumination level by 25%.