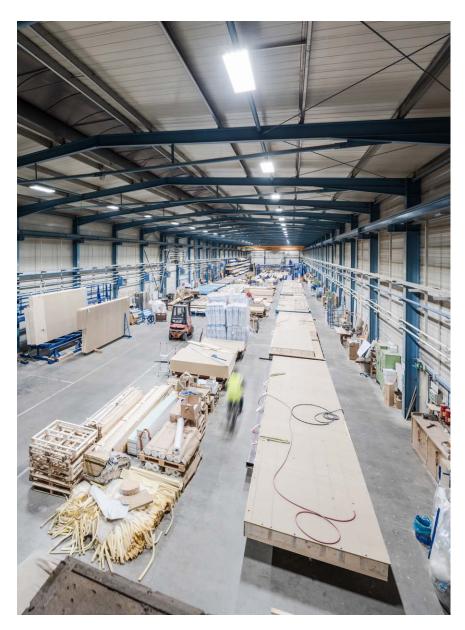

## KASALOVA PILA, JINDŘICHŮV HRADEC, CZE

For the manufacturer of wooden trusses, windows, doors and wooden constructions, Kasalova Pila, s.r.o., we have exchanged unsuitable discharge luminaires for new modern LED luminaires in the production hall. By installing LED luminaires, the customer has saved 55% operating costs while increased the illumination level by 25%.

Customer's total operating costs reduced by 55% while increased the illumination level by 25%.